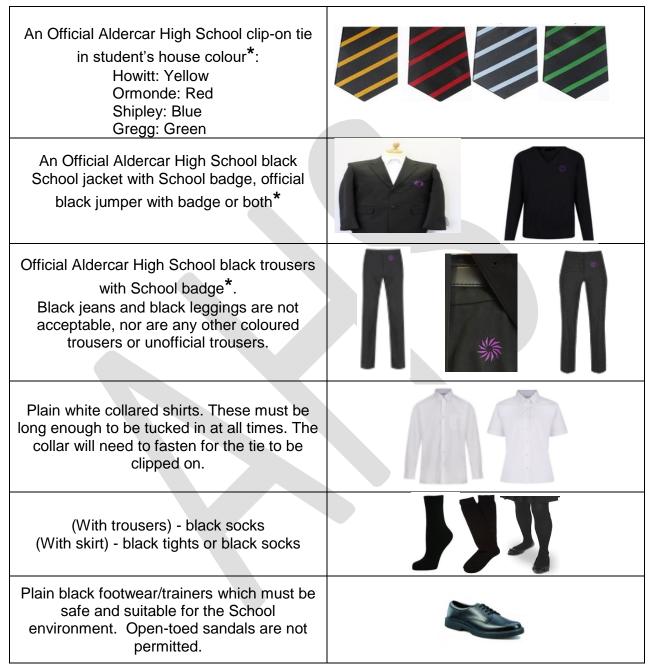

#### **School Uniform - OPTIONAL Items:**

Official Aldercar High School black pleated skirt with School badge\*

# Official Aldercar High School shorts with school badge \*

### PE Uniform - CORE Items:

| Official Aldercar High School black and purple polo shirt with School badge |  |
|-----------------------------------------------------------------------------|--|
| Official Aldercar High School black and purple shorts                       |  |
| Plain black sports leggings<br>(Can be worn all year round/no logo)         |  |
| Plain black Jogging bottoms (Can be worn all year round/no logo)            |  |
| Black trainers                                                              |  |

### PE Uniform - OPTIONAL Items:

| Official Aldercar High School Zip<br>Jumper          |  |
|------------------------------------------------------|--|
| Official Aldercar High School black and purple Skort |  |