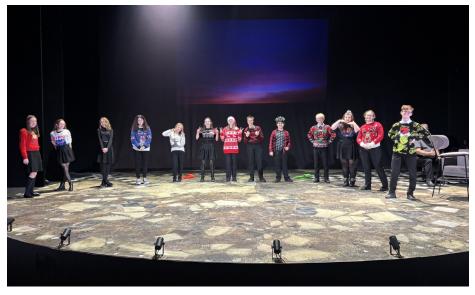

## Derby Theatre

04/12/24

On Wednesday 4th December 2024, 13 deaf and hearing pupils performed in front of an audience of over 400 people at Derby Theatre. They performed two songs- 'Underneath the Tree' and 'Last Christmas' as part of the annual Sign and Sing Performance.

The students had been working hard and practising for weeks. Their performance was incredible and they did the school proud!

We also watched other schools perform, as well as local deaf performers and even an ex-pupil! It was a lovely night celebrating sign language in order to raise money for charity. Well done to all involved.