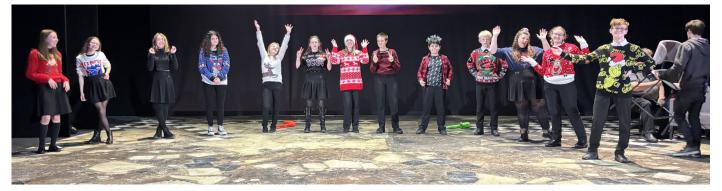

## Derby Theatre

04/12/24

On Wednesday 4th December 2024, 13 deaf and hearing pupils performed in front of an audience of over 400 people at Derby Theatre. They performed two songs- 'Underneath the Tree' and 'Last Christmas' as part of the annual Sign and Sing Performance.

The students had been working hard and practising for weeks. Their performance was incredible and they did the school proud!

We also watched other schools perform, as well as local deaf performers and even an ex-pupil! It was a lovely night celebrating sign language in order to raise money for charity. Well done to all involved.