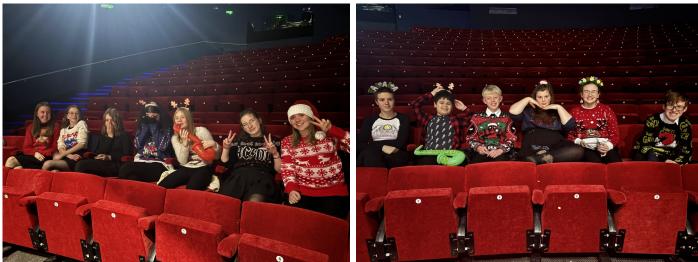

## Derby Theatre

04/12/24

On Wednesday 4th December 2024, 13 deaf and hearing pupils performed in front of an audience of over 400 people at Derby Theatre. They performed two songs- 'Underneath the Tree' and 'Last Christmas' as part of the annual Sign and Sing Performance.

The students had been working hard and practising for weeks. Their performance was incredible and they did the school proud!

We also watched other schools perform, as well as local deaf performers and even an ex-pupil! It was a lovely night celebrating sign language in order to raise money for charity. Well done to all involved.